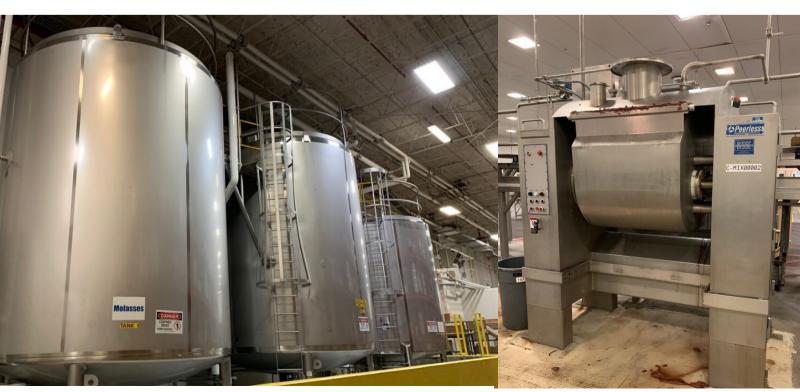

170,000 SqFt Cake, Cookie & Decorating Bakery

Tucker, GA - Multi-Million Dollar Cake & Cookie Production Plant

Featuring: State of the Art Decorating Department, Cookie Lines, (4) Unifiller Auto Decorating Lines, Sigma and Roller Bar Mixers, 30+ Unifiller Decorating Depositors and Hopper Toppers, Continuous Mixing Skids, Batter Skids, Batch Mixers, Rheon Cornucopia Tort Forming Line with Hacos Enrober and Cooling Tunnel, New In Crates - Cupcake Decorating Line, CO2 Cryo Tunnels, FoodTools ACC-200HS Ultrasonic Cake Slicer, Fedco Cake Depositing Line with APV Continuous Oven, De-Panning, Washing, Greasing, Hobart Mixers, Metal Detectors, Formers, Erectors, Packers, Fritsch 20-Unit Make-Up Line with Extrusion, Sheeting, Laminating, Forming, Depositing, Butter Application and More for Cinnamon Rolls, Puff Pastry, Strudel, Flat Breads and More, Multiple Packaging Lines, Conveyor, Robotic Palletizing, Rack Washers, Spare Parts and More.